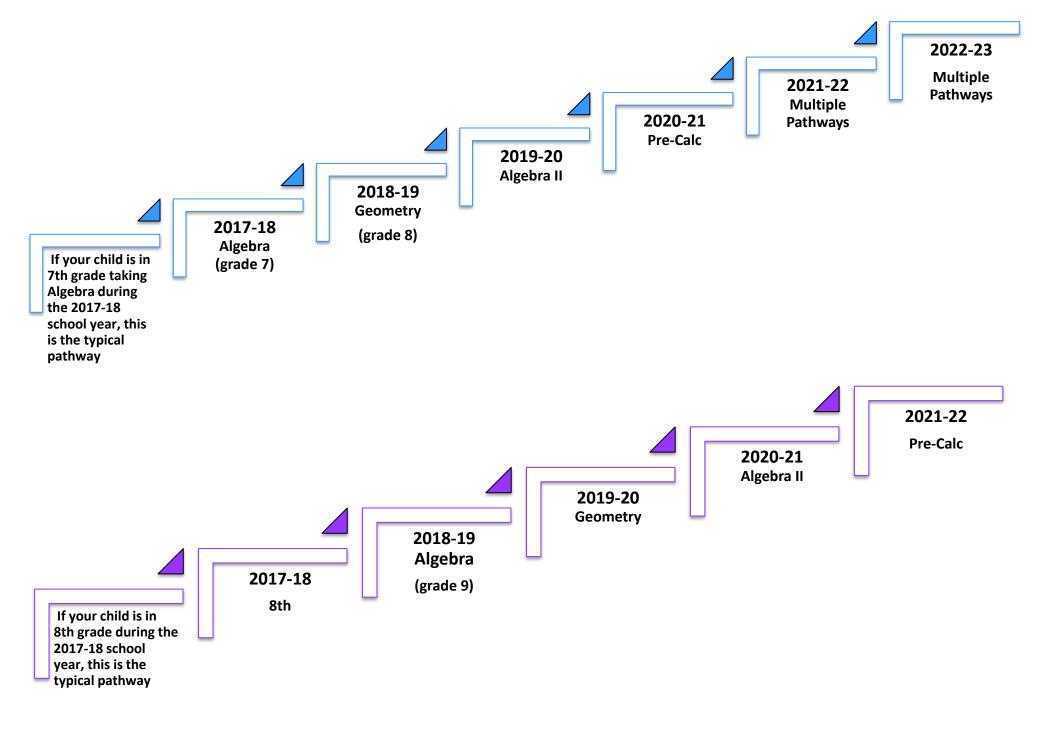

## Math Scope and Sequence Pathway\*\*, Beginning with the 2018-19 School Year \* Course Pathway may vary for individual student need

- ^ Course Pathway represents a typical pathway. Factors such as schedule, Course/Youth Options may impact course pathways
- a. = accelerated pathway

| 2017-18                      | 2018-19                      | 2019-20               | 2020-21               | 2021-22           | 2022-23           |
|------------------------------|------------------------------|-----------------------|-----------------------|-------------------|-------------------|
| 4th                          |                              |                       |                       |                   |                   |
| 5th                          | 5th                          |                       |                       |                   |                   |
| 5th in 6th grade math (a)    | 6th                          | 6th                   |                       |                   |                   |
| 6th                          | 6th in 7th grade math<br>(a) | 7th                   | 7th                   |                   |                   |
| 6th in 7th grade math<br>(a) | 7th                          | 7th in Algebra (a)    | Algebra (grade 8)     | Algebra (grade 8) |                   |
| 7th                          | 7th grade in Algebra<br>(a)  | Algebra (grade 8)     | 8th in Geometry (a)   | Geometry          | Geometry          |
| 7th in Algebra (a)           | Algebra (grade 8)            | 8th in Geometry (a)   | Geometry              | Algebra II (a)    | Algebra II        |
| 8th                          | 8th in Geometry (a)          | Geometry              | 9th in Algebra II (a) | Algebra II        | Pre-Calc (a)      |
| 8th in Algebra (a)           | Algebra (grade 9)            | 9th in Algebra II (a) | Algebra II            | Pre-Calc (a)      | Pre-Calc          |
|                              | 9th in Geometry (a)          | Geometry              | 10th in Pre-Calc (a)  | Pre-Calc          | Multiple Pathways |
|                              |                              | Algebra II (a)        | Algebra II            | Multiple Pathways | Multiple Pathways |
|                              |                              |                       | Pre-Calc (a)          | Pre-Calc          | Multiple Pathways |
|                              |                              |                       |                       | Multiple Pathways |                   |