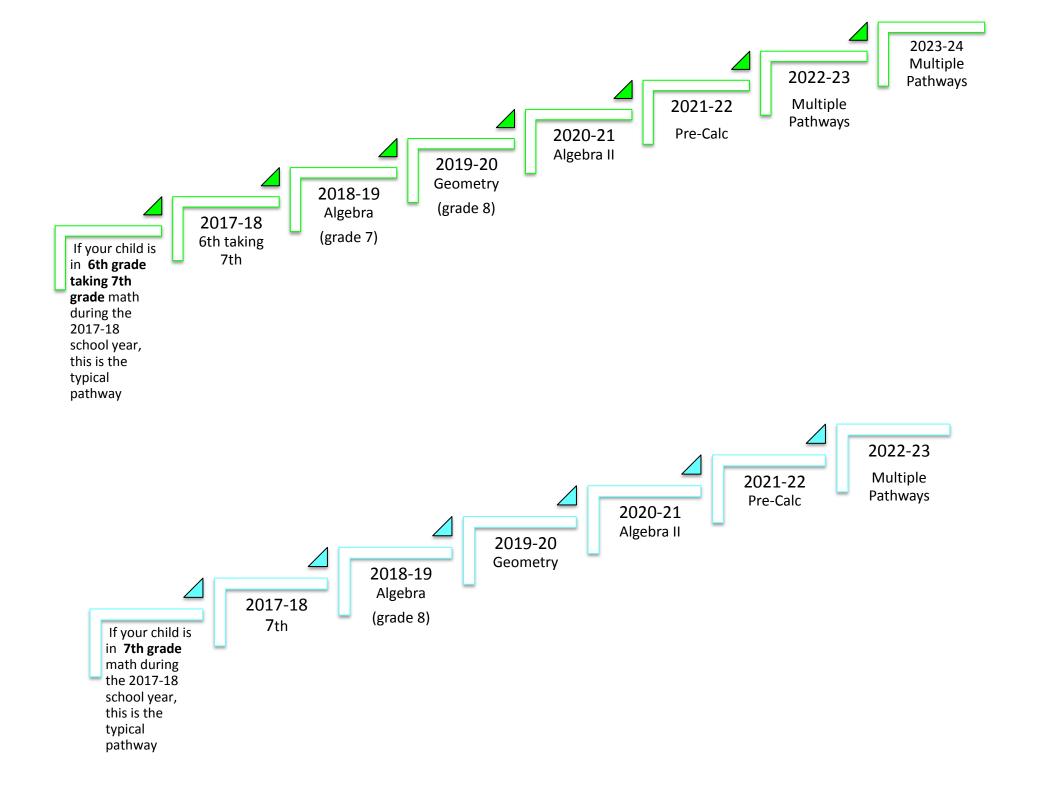

## Math Scope and Sequence Pathway\*\*, Beginning with the 2018-19 School Year \* Course Pathway may vary for individual student need

- ^ Course Pathway represents a typical pathway. Factors such as schedule, Course/Youth Options may impact course pathways
- a. = accelerated pathway

| 2017-18                      | 2018-19                      | 2019-20               | 2020-21               | 2021-22           | 2022-23           |
|------------------------------|------------------------------|-----------------------|-----------------------|-------------------|-------------------|
| 4th                          |                              |                       |                       |                   |                   |
| 5th                          | 5th                          |                       |                       |                   |                   |
| 5th in 6th grade math (a)    | 6th                          | 6th                   |                       |                   |                   |
| 6th                          | 6th in 7th grade math<br>(a) | 7th                   | 7th                   |                   |                   |
| 6th in 7th grade math<br>(a) | 7th                          | 7th in Algebra (a)    | Algebra (grade 8)     | Algebra (grade 8) |                   |
| 7th                          | 7th grade in Algebra<br>(a)  | Algebra (grade 8)     | 8th in Geometry (a)   | Geometry          | Geometry          |
| 7th in Algebra (a)           | Algebra (grade 8)            | 8th in Geometry (a)   | Geometry              | Algebra II (a)    | Algebra II        |
| 8th                          | 8th in Geometry (a)          | Geometry              | 9th in Algebra II (a) | Algebra II        | Pre-Calc (a)      |
| 8th in Algebra (a)           | Algebra (grade 9)            | 9th in Algebra II (a) | Algebra II            | Pre-Calc (a)      | Pre-Calc          |
|                              | 9th in Geometry (a)          | Geometry              | 10th in Pre-Calc (a)  | Pre-Calc          | Multiple Pathways |
|                              |                              | Algebra II (a)        | Algebra II            | Multiple Pathways | Multiple Pathways |
|                              |                              |                       | Pre-Calc (a)          | Pre-Calc          | Multiple Pathways |
|                              |                              |                       |                       | Multiple Pathways |                   |