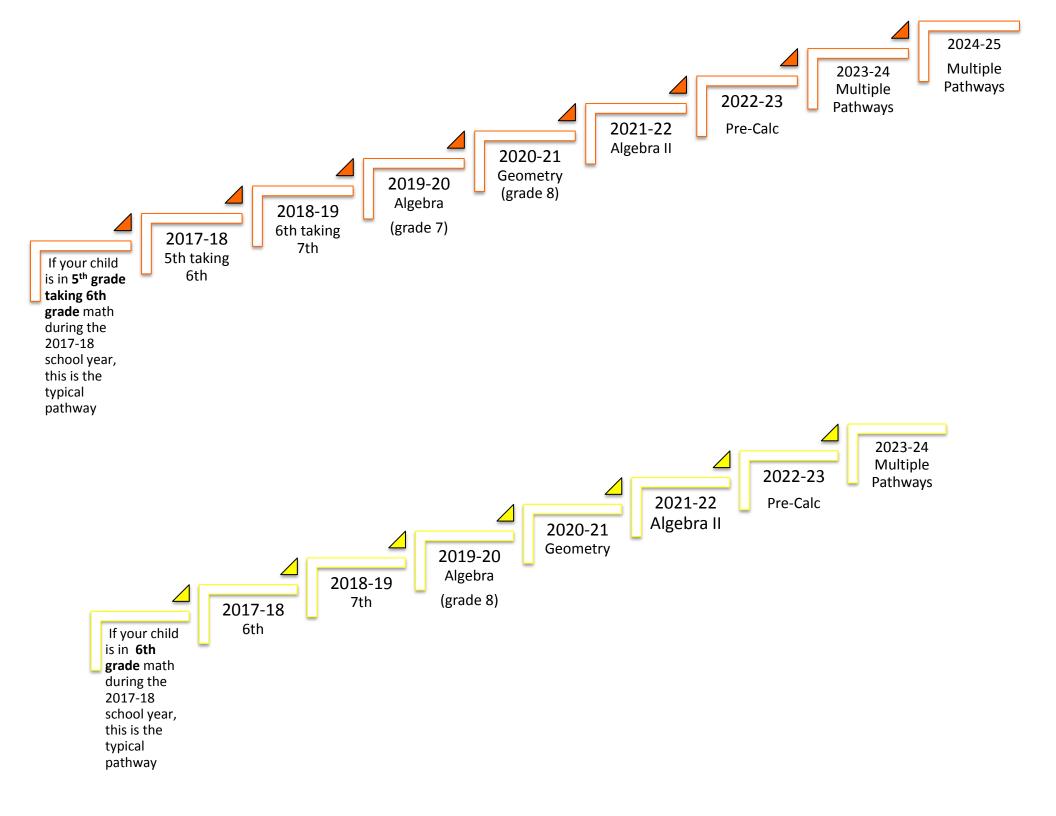

## Math Scope and Sequence Pathway\*\*, Beginning with the 2018-19 School Year \* Course Pathway may vary for individual student need

- ^ Course Pathway represents a typical pathway. Factors such as schedule, Course/Youth Options may impact course pathways
- a. = accelerated pathway

| 2017-18                      | 2018-19                      | 2019-20               | 2020-21               | 2021-22           | 2022-23           |
|------------------------------|------------------------------|-----------------------|-----------------------|-------------------|-------------------|
| 4th                          |                              |                       |                       |                   |                   |
| 5th                          | 5th                          |                       |                       |                   |                   |
| 5th in 6th grade math (a)    | 6th                          | 6th                   |                       |                   |                   |
| 6th                          | 6th in 7th grade math<br>(a) | 7th                   | 7th                   |                   |                   |
| 6th in 7th grade math<br>(a) | 7th                          | 7th in Algebra (a)    | Algebra (grade 8)     | Algebra (grade 8) |                   |
| 7th                          | 7th grade in Algebra<br>(a)  | Algebra (grade 8)     | 8th in Geometry (a)   | Geometry          | Geometry          |
| 7th in Algebra (a)           | Algebra (grade 8)            | 8th in Geometry (a)   | Geometry              | Algebra II (a)    | Algebra II        |
| 8th                          | 8th in Geometry (a)          | Geometry              | 9th in Algebra II (a) | Algebra II        | Pre-Calc (a)      |
| 8th in Algebra (a)           | Algebra (grade 9)            | 9th in Algebra II (a) | Algebra II            | Pre-Calc (a)      | Pre-Calc          |
|                              | 9th in Geometry (a)          | Geometry              | 10th in Pre-Calc (a)  | Pre-Calc          | Multiple Pathways |
|                              |                              | Algebra II (a)        | Algebra II            | Multiple Pathways | Multiple Pathways |
|                              |                              |                       | Pre-Calc (a)          | Pre-Calc          | Multiple Pathways |
|                              |                              |                       |                       | Multiple Pathways |                   |