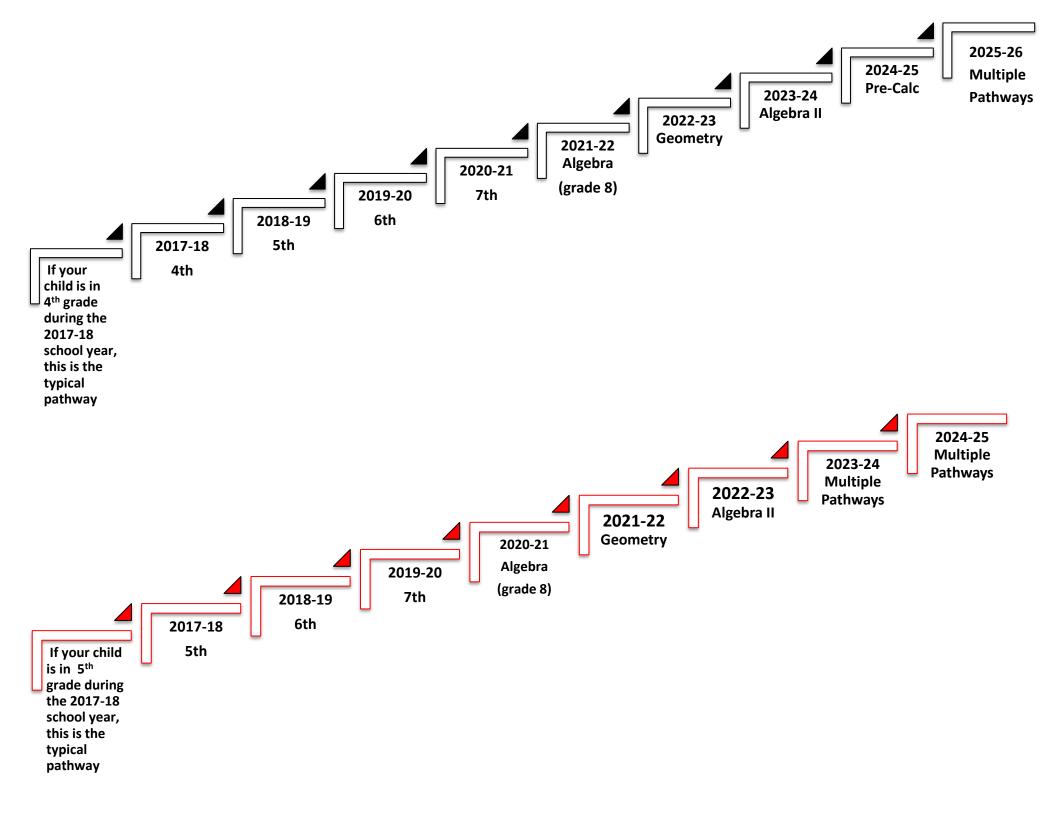

## Math Scope and Sequence Pathway\*\*, Beginning with the 2018-19 School Year \* Course Pathway may vary for individual student need

- ^ Course Pathway represents a typical pathway. Factors such as schedule, Course/Youth Options may impact course pathways
- a. = accelerated pathway

| 2017-18                      | 2018-19                      | 2019-20               | 2020-21               | 2021-22           | 2022-23           |
|------------------------------|------------------------------|-----------------------|-----------------------|-------------------|-------------------|
| 4th                          |                              |                       |                       |                   |                   |
| 5th                          | 5th                          |                       |                       |                   |                   |
| 5th in 6th grade math (a)    | 6th                          | 6th                   |                       |                   |                   |
| 6th                          | 6th in 7th grade math<br>(a) | 7th                   | 7th                   |                   |                   |
| 6th in 7th grade math<br>(a) | 7th                          | 7th in Algebra (a)    | Algebra (grade 8)     | Algebra (grade 8) |                   |
| 7th                          | 7th grade in Algebra<br>(a)  | Algebra (grade 8)     | 8th in Geometry (a)   | Geometry          | Geometry          |
| 7th in Algebra (a)           | Algebra (grade 8)            | 8th in Geometry (a)   | Geometry              | Algebra II (a)    | Algebra II        |
| 8th                          | 8th in Geometry (a)          | Geometry              | 9th in Algebra II (a) | Algebra II        | Pre-Calc (a)      |
| 8th in Algebra (a)           | Algebra (grade 9)            | 9th in Algebra II (a) | Algebra II            | Pre-Calc (a)      | Pre-Calc          |
|                              | 9th in Geometry (a)          | Geometry              | 10th in Pre-Calc (a)  | Pre-Calc          | Multiple Pathways |
|                              |                              | Algebra II (a)        | Algebra II            | Multiple Pathways | Multiple Pathways |
|                              |                              |                       | Pre-Calc (a)          | Pre-Calc          | Multiple Pathways |
|                              |                              |                       |                       | Multiple Pathways |                   |