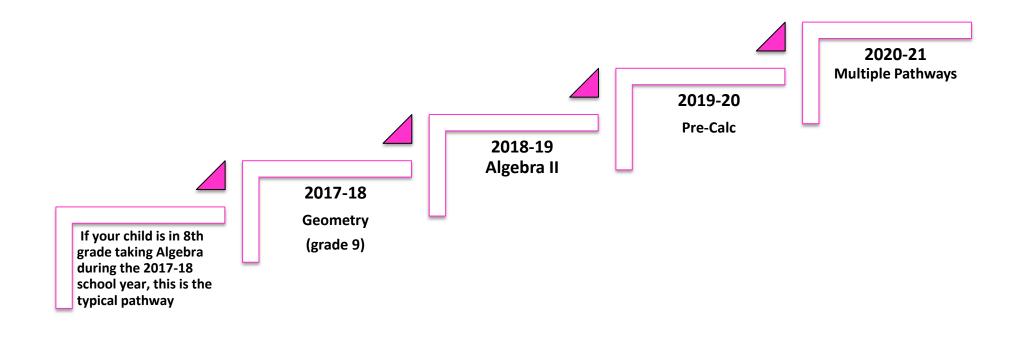

## Math Scope and Sequence Pathway\*\*, Beginning with the 2018-19 School Year \* Course Pathway may vary for individual student need

- ^ Course Pathway represents a typical pathway. Factors such as schedule, Course/Youth Options may impact course pathways
- a. = accelerated pathway

| 2017-18                      | 2018-19                      | 2019-20               | 2020-21               | 2021-22           | 2022-23           |
|------------------------------|------------------------------|-----------------------|-----------------------|-------------------|-------------------|
| 4th                          |                              |                       |                       |                   |                   |
| 5th                          | 5th                          |                       |                       |                   |                   |
| 5th in 6th grade math (a)    | 6th                          | 6th                   |                       |                   |                   |
| 6th                          | 6th in 7th grade math<br>(a) | 7th                   | 7th                   |                   |                   |
| 6th in 7th grade math<br>(a) | 7th                          | 7th in Algebra (a)    | Algebra (grade 8)     | Algebra (grade 8) |                   |
| 7th                          | 7th grade in Algebra<br>(a)  | Algebra (grade 8)     | 8th in Geometry (a)   | Geometry          | Geometry          |
| 7th in Algebra (a)           | Algebra (grade 8)            | 8th in Geometry (a)   | Geometry              | Algebra II (a)    | Algebra II        |
| 8th                          | 8th in Geometry (a)          | Geometry              | 9th in Algebra II (a) | Algebra II        | Pre-Calc (a)      |
| 8th in Algebra (a)           | Algebra (grade 9)            | 9th in Algebra II (a) | Algebra II            | Pre-Calc (a)      | Pre-Calc          |
|                              | 9th in Geometry (a)          | Geometry              | 10th in Pre-Calc (a)  | Pre-Calc          | Multiple Pathways |
|                              |                              | Algebra II (a)        | Algebra II            | Multiple Pathways | Multiple Pathways |
|                              |                              |                       | Pre-Calc (a)          | Pre-Calc          | Multiple Pathways |
|                              |                              |                       |                       | Multiple Pathways |                   |