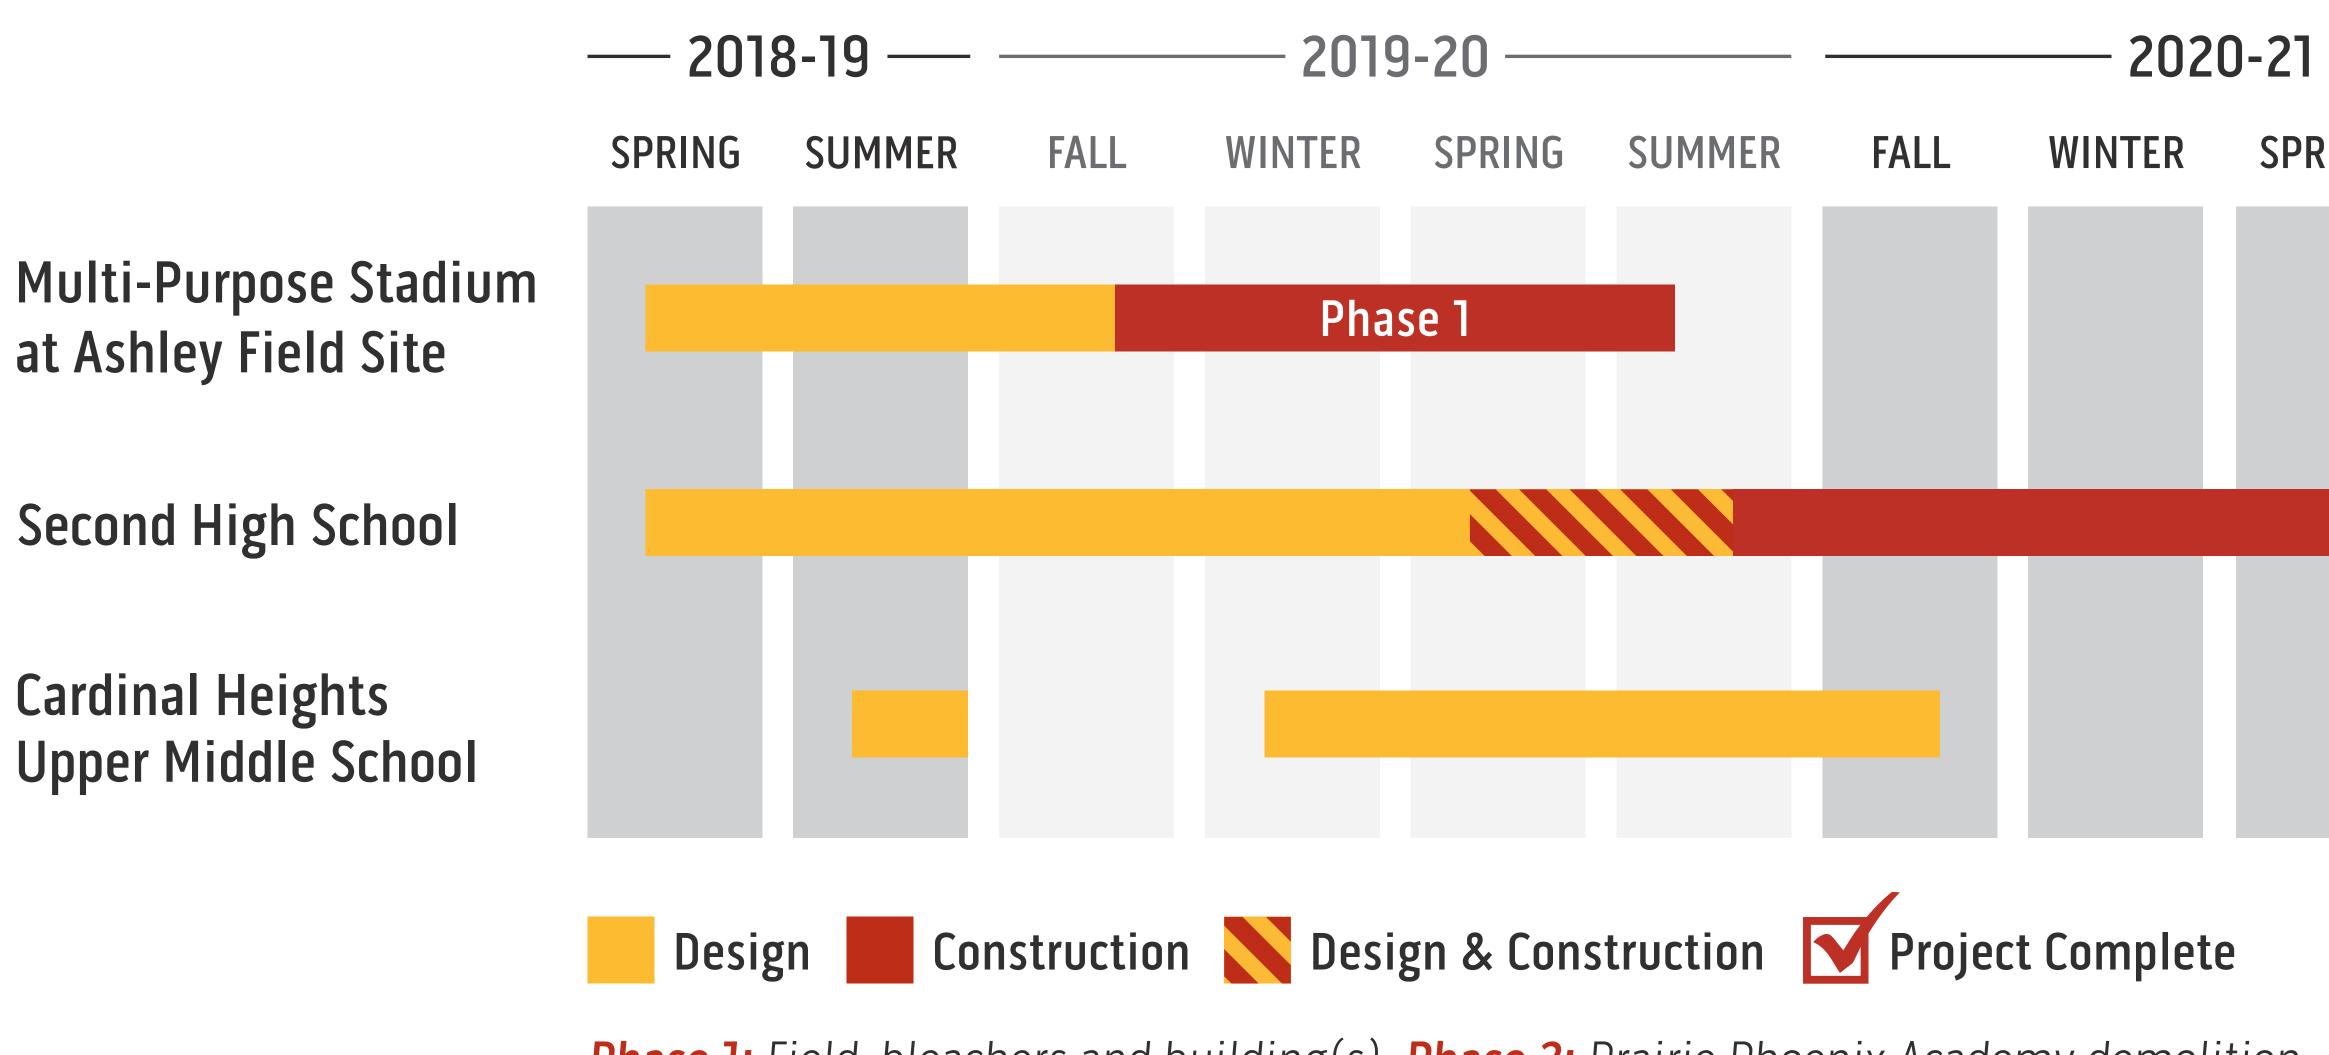

# **REFERENDUM PROJECTS Design & Construction Schedules**

|      |        | 2021-22 |        |         |        |   |
|------|--------|---------|--------|---------|--------|---|
| RING | SUMMER | FALL    | WINTER | SPRING  | SUMMER |   |
|      |        |         |        | Phase 2 |        |   |
|      |        |         |        |         | Phase  | 3 |
|      |        |         |        |         |        | - |
|      |        |         |        |         |        |   |
|      |        |         |        |         |        | F |
|      |        |         |        |         |        |   |

**Phase 1:** Field, bleachers and building(s) **Phase 2:** Prairie Phoenix Academy demolition **Phase 3:** Final site work